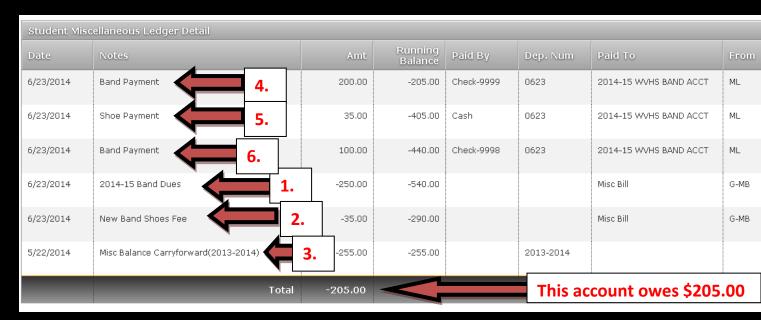

## The example above shows Donald Benton's Account. He owes \$205.00

- 1. Mr. Benton has been charged for 2014-2015 Band Dues of \$250.00
- 2. Mr. Benton has also been charged for New Band Shoes for \$35.00
- **3.** Mr. Benton owed \$255.00 from the 2013-2014 school year that was carried forward to this year's account.

- 4. Mr. Benton made a band payment of \$200.00 with check #9999
- 5. Mr. Benton made a shoe payment of \$35.00 with cash
- 6. Mr. Benton made a band payment of \$100.00 with check #9998